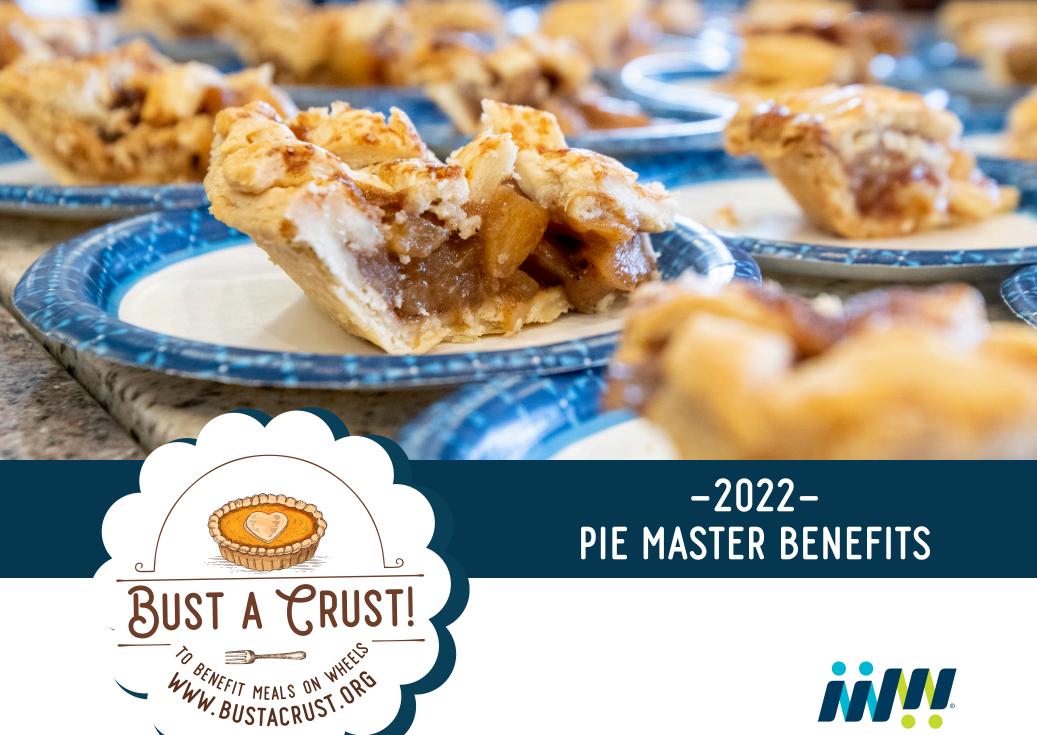

## CALLING ALL PIE MASTERS

We all need two things at Thanksgiving time, a delicious pie and to give thanks by paying it forward.

More than a fall fundraiser, Bust a Crust! fosters community spirit and supports the mission of Meals on Wheels Southwest OH & Northern KY. Each delicious pie sold for \$25 provides a week's worth of meals for a local, homebound senior. Pies can be purchased for staff, clients, colleagues, friends, and family.

"Pie Masters"—bakeries, restaurants, private clubs, and hoteliers—sign up to bake and donate pies. Meals on Wheels takes pie orders from businesses and residents who pick them up on Saturday, November 19.

- Pie Masters must be a bakery, restaurant, hotel, country club, or caterer located in the region.
- Pies must be apple, pumpkin, pecan, or sweet potato.
- Pies must be 9" or 10" to fit inside a box with dimensions: 10x10x2.5.
- No whipped topping on pies.
- Pies must be baked and cooled prior to boxing.
- Bust a Crust! pie boxes are provided to all Pie Masters, including corrugated packing boxes.