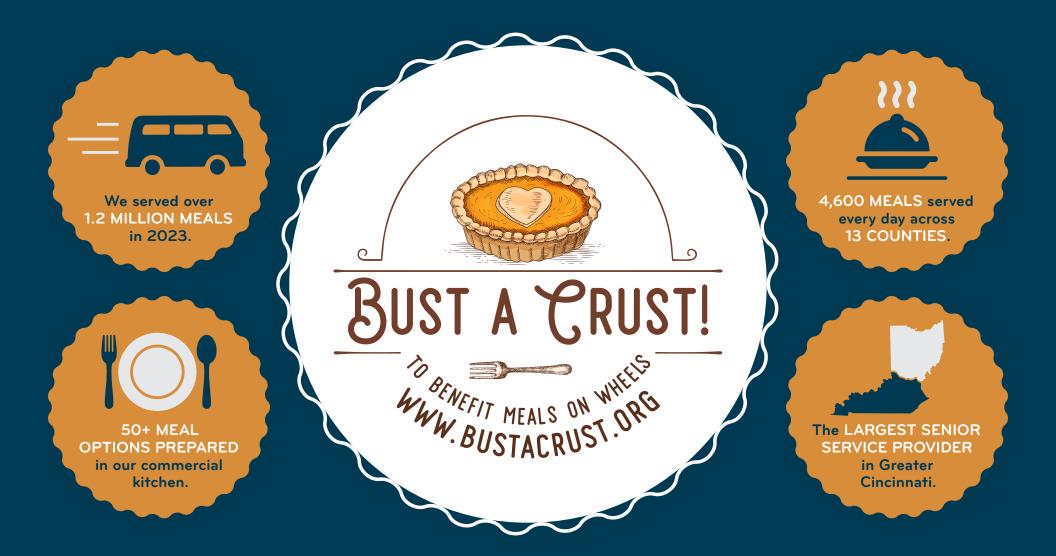

## WHY YOU SHOULD SPONSOR

THE 5TH ANNUAL BUST A CRUST IN 2024

- FOSTER COMMUNITY SPIRIT and support the mission of Meals on Wheels through this one-of-a-kind fundraiser.
- SPONSORS ARE HIGHLIGHTED on pie boxes, our website, social media and signage.
- MORE THAN 2,000 PIES were distributed to business partners and seniors across Greater Cincinnati and Northern Kentucky in 2023.
- **SPONSORS OF \$5,000+ RECEIVE PIES** to distribute as holiday gifts AND provide pies for seniors.
- EACH PIE SOLD HELPS provide meals and connection to a senior in need.